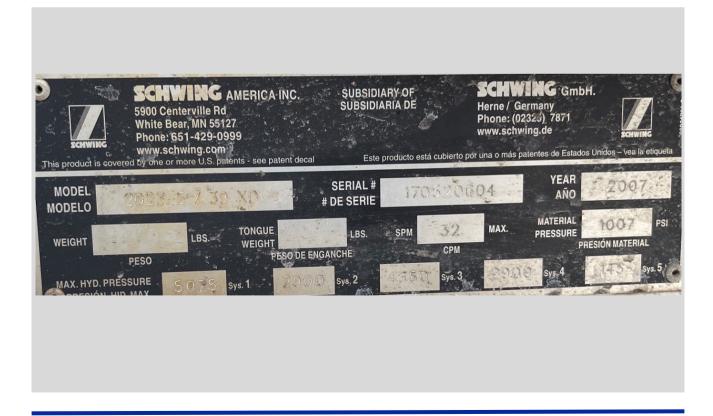

## PUMP SPECIFICATIONS

| YEAR:         | 2007       | BRAND:         | Schwing | MODEL:      | 2023-5 39XD |
|---------------|------------|----------------|---------|-------------|-------------|
| SERIAL #:     | 170520604  | BOOM LENGTH:   | 39XD    | PUMP KIT:   | 2023-5      |
| FOLD STYLE:   | X ROLL     | RADIO REMOTE:  | X YES   | PUMP HOURS: | 3765        |
|               | □ воом     |                | □ NO    |             |             |
| PROPORTIONAL: | X YES □ NO | CYLINDER SIZE: | 9"      |             |             |