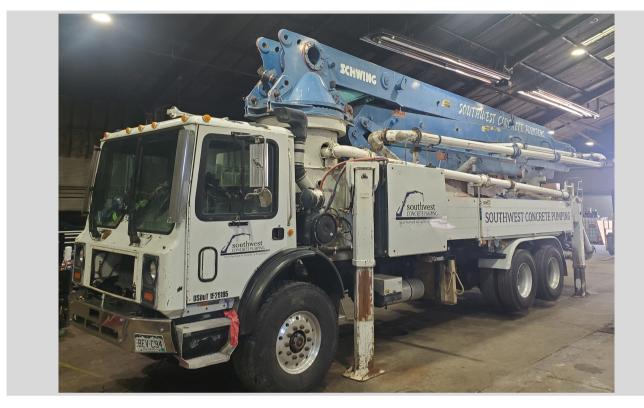

## TRUCK SPECIFICATIONS

| YEAR:        | 2007              | MAKE:  | Mack  | MODEL:     | MR688S |
|--------------|-------------------|--------|-------|------------|--------|
| VIN          | 1M2K197617M035834 | ENGINE | Mack  | MILEAGE:   | 982984 |
|              |                   | MAKE:  |       |            |        |
| TRANSMISSION | 9                 | ENGINE | 35098 | ENGINE HP: |        |
| SPEEDS:      |                   | HRS:   |       |            |        |
| TRANSMISSION | Mack              |        |       | DOES A/C   | YES    |
| TYPE:        |                   |        |       | FUNCTION   |        |

## PUMP SPECIFICATIONS

| YEAR:         | 2007       | BRAND:         | Schwing | MODEL:      | 2023-5 39XD |
|---------------|------------|----------------|---------|-------------|-------------|
| SERIAL #:     | 170520604  | BOOM LENGTH:   | 39XD    | PUMP KIT:   | 2023-5      |
| FOLD STYLE:   | X ROLL     | RADIO REMOTE:  | X YES   | PUMP HOURS: | 3765        |
|               | □ воом     |                | □ NO    |             |             |
| PROPORTIONAL: | X YES □ NO | CYLINDER SIZE: | 9"      |             |             |