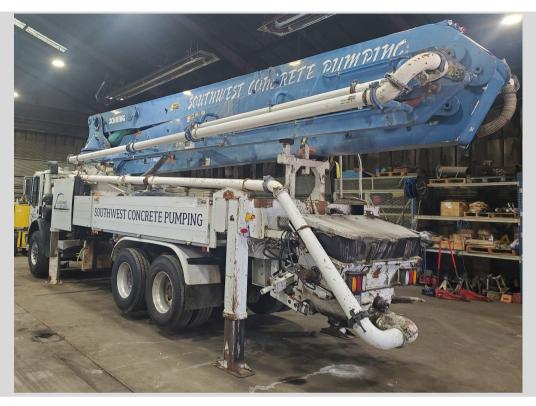

## TRUCK SPECIFICATIONS

| YEAR:        | 2007              | MAKE:  | Mack  | MODEL:     | MR688S |
|--------------|-------------------|--------|-------|------------|--------|
| VIN          | 1M2K197617M035834 | ENGINE | Mack  | MILEAGE:   | 982984 |
|              |                   | MAKE:  |       |            |        |
| TRANSMISSION | 9                 | ENGINE | 35098 | ENGINE HP: |        |
| SPEEDS:      |                   | HRS:   |       |            |        |
| TRANSMISSION | Mack              |        |       | DOES A/C   | YES    |
| TYPE:        |                   |        |       | FUNCTION   |        |

## PUMP SPECIFICATIONS

| YEAR:         | 2007       | BRAND:         | Schwing | MODEL:      | 2023-5 39XD |
|---------------|------------|----------------|---------|-------------|-------------|
| SERIAL #:     | 170520604  | BOOM LENGTH:   | 39XD    | PUMP KIT:   | 2023-5      |
| FOLD STYLE:   | X ROLL     | RADIO REMOTE:  | X YES   | PUMP HOURS: | 3765        |
|               | □ воом     |                | □ NO    |             |             |
| PROPORTIONAL: | X YES □ NO | CYLINDER SIZE: | 9"      |             |             |

|                                                    | COMPLETE EV   | ALUATION  |           |      |      |
|----------------------------------------------------|---------------|-----------|-----------|------|------|
|                                                    |               | Excellent | Very Good | Good | Fair |
| General <b>Operation</b> – Pump                    | Check box 2   |           |           | Χ    |      |
| Overall <b>Condition</b> - Pump                    | Check box 2   |           |           | Χ    |      |
| General Operations – Truck                         | Check box 2   |           |           | Х    |      |
| General Condition - Truck                          | Check box 2   |           |           | Х    |      |
| Cab Exterior Condition:                            | Check box 2   |           |           | Х    |      |
| Cab Interior Condition:                            | Check box 🛚   |           |           | Χ    |      |
| Front Tires:                                       | 90%           |           |           |      |      |
| Rear Tires:                                        | 90%           |           |           |      |      |
| PTO Condition:                                     | Check box 2   |           |           | Х    |      |
| PTO Value:                                         | Enter % here. |           |           |      |      |
| Wear Part Value:                                   | 50%           |           |           |      |      |
| Material Cylinders:                                | 75%           |           |           |      |      |
| Boom System:                                       | 50%           |           |           |      |      |
| Agitator:                                          | Check box 2   |           |           | Х    |      |
| Hopper Condition:                                  | Check box 2   |           |           | Χ    |      |
| Paint Condition:                                   | Check box 2   |           |           | Χ    |      |
| Boom Certified:                                    | X YES □ NO    |           |           |      |      |
| Date Boom Last Inspected:                          | Dec. 2024     |           |           |      |      |
| Expiry Date of last Commercial Vehicle Inspection: | Nov. 2025     |           |           |      |      |