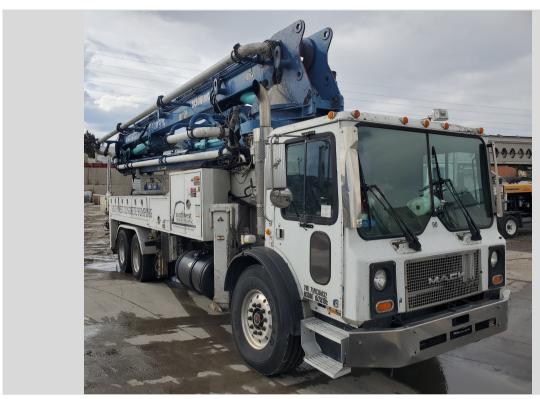

## TRUCK SPECIFICATIONS

| YEAR:        | 2006              | MAKE:  | Mack  | MODEL:     | MR688S  |
|--------------|-------------------|--------|-------|------------|---------|
| VIN          | 1M2L197C67M030032 | ENGINE | Mack  | MILEAGE:   | 1045194 |
|              |                   | MAKE:  |       |            |         |
| TRANSMISSION | 9                 | ENGINE | 36371 | ENGINE HP: |         |
| SPEEDS:      |                   | HRS:   |       |            |         |
| TRANSMISSION | Mack              |        |       | DOES A/C   | yes     |
| TYPE:        |                   |        |       | FUNCTION   |         |

| YEAR:         | 2006       | BRAND:         | Schwing | MODEL:      | KVM 39XD |
|---------------|------------|----------------|---------|-------------|----------|
| SERIAL #:     | 1705220510 | BOOM LENGTH:   | 39XD    | PUMP KIT:   | 2023-5   |
| FOLD STYLE:   | XROLL      | RADIO REMOTE:  | XYES    | PUMP HOURS: | 1673     |
|               | □ воом     |                | □ NO    |             |          |
| PROPORTIONAL: | XYES □ NO  | CYLINDER SIZE: | 9"      |             |          |