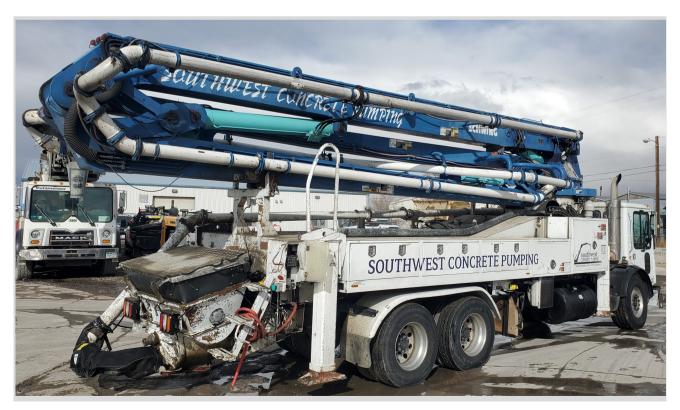

| YEAR:         | 2006       | BRAND:         | Schwing | MODEL:      | KVM 39XD |
|---------------|------------|----------------|---------|-------------|----------|
| SERIAL #:     | 1705220510 | BOOM LENGTH:   | 39XD    | PUMP KIT:   | 2023-5   |
| FOLD STYLE:   | XROLL      | RADIO REMOTE:  | XYES    | PUMP HOURS: | 1673     |
|               | □ воом     |                | □ NO    |             |          |
| PROPORTIONAL: | XYES □ NO  | CYLINDER SIZE: | 9"      |             |          |

|                       |                                                    |                  |            | Excellent | Very Good      | Good      | Fair |
|-----------------------|----------------------------------------------------|------------------|------------|-----------|----------------|-----------|------|
| General <b>Operat</b> | General <b>Operation</b> – Pump Check box 2        |                  |            |           | Х              |           |      |
| Overall <b>Condit</b> | ion - Pump                                         | Check box 2      |            |           |                | Х         |      |
| General Operat        | rations – Truck Check box 🛽                        |                  |            |           | Х              |           |      |
| General Condit        | ion - Truck                                        | Check bo         | x ?        |           |                | Х         |      |
| Cab Exterior (        | Condition:                                         | Check bo         |            |           |                | Х         |      |
| Cab Interior C        | Condition:                                         | Check box 2      |            |           |                | Х         |      |
| Front Ti              | res:                                               | 80%              | •          |           |                |           |      |
| Rear Ti               | res:                                               | 80%              |            |           |                |           |      |
| PTO Cond              | lition:                                            | Check bo         | x ?        |           |                | Х         |      |
| PTO Va                | lue:                                               | Enter % here.    |            |           |                |           |      |
| Wear Part             | Value:                                             | 75%              |            |           |                |           |      |
| Material Cy           | linders:                                           | 75%              |            |           |                |           |      |
| Boom Sys              | stem:                                              | 50%              |            |           |                |           |      |
| Agitato               | or:                                                | Check box 🛚      |            |           |                | Х         |      |
| Hopper Cor            | ndition:                                           | Check box 2      |            |           |                | Х         |      |
| Paint Cond            | dition:                                            | Check box 2      |            |           |                | Х         |      |
| Boom Cer              | tified:                                            | X YES □ NO       |            |           |                |           |      |
| Date Boom Last        | t Inspected:                                       | Aug. 2024        |            |           |                |           |      |
|                       | Expiry Date of last Commercial Vehicle Inspection: |                  | Sept. 2025 |           |                |           |      |
|                       |                                                    |                  |            |           |                |           |      |
|                       |                                                    | INCLU            | JDED WI    | TH UNIT   |                |           |      |
| Tool Box              | ☐ YES X N                                          | O Tip Hose       | X YES      | □NO       | Outrigger Pads | X YES □ N | 0    |
| Spare Remote          | ☐ YES X NO                                         |                  | X YES      | □ NO      | Outrigger Paus | N IES LIN | U    |
| ppare nemote          | LILS AND                                           | o water riose    | V 152      |           |                |           |      |
|                       |                                                    |                  |            |           |                |           |      |
|                       |                                                    |                  |            |           |                |           |      |
|                       |                                                    |                  |            |           |                |           |      |
|                       |                                                    |                  |            |           |                |           |      |
|                       |                                                    |                  |            |           |                |           |      |
|                       |                                                    |                  |            |           |                |           |      |
|                       |                                                    |                  |            |           |                |           |      |
| DATE OF EVALUATION:   |                                                    | February 20, 202 | 5          |           |                |           |      |