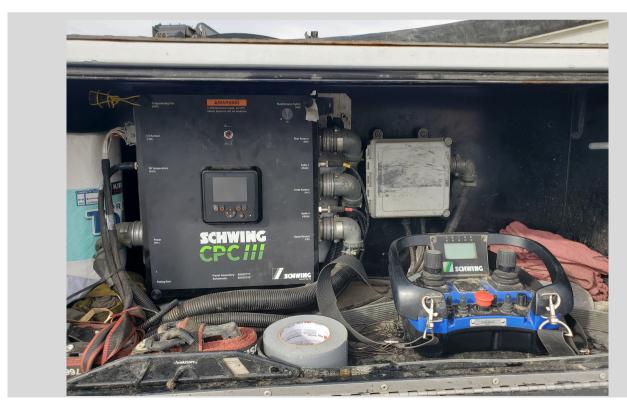

| PUMP: Change/Overhaul/Rebuild                   |                     |          |  |  |  |
|-------------------------------------------------|---------------------|----------|--|--|--|
| LIST:                                           | DATE:               | COMMENT: |  |  |  |
| Updated computer system on pump CPC 3 June 2022 |                     |          |  |  |  |
|                                                 |                     |          |  |  |  |
|                                                 |                     |          |  |  |  |
| C                                               | COMPLETE EVALUATION |          |  |  |  |