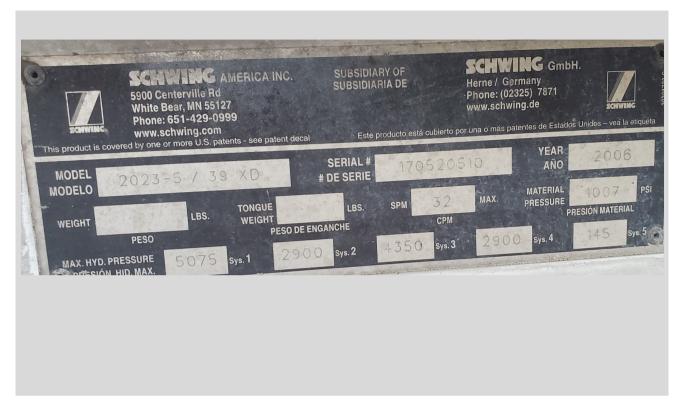

| YEAR:         | 2006       | BRAND:         | Schwing | MODEL:      | KVM 39XD |
|---------------|------------|----------------|---------|-------------|----------|
| SERIAL #:     | 1705220510 | BOOM LENGTH:   | 39XD    | PUMP KIT:   | 2023-5   |
| FOLD STYLE:   | XROLL      | RADIO REMOTE:  | XYES    | PUMP HOURS: | 1673     |
|               | □ воом     |                | □ NO    |             |          |
| PROPORTIONAL: | XYES □ NO  | CYLINDER SIZE: | 9"      |             |          |