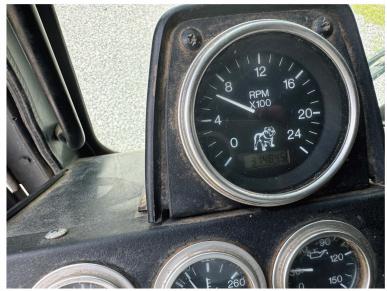

| YEAR: 2007   |                   | MAKE: Mack |         | MODEL: MR688S |          |  |
|--------------|-------------------|------------|---------|---------------|----------|--|
| VIN          | 1M2K197C07M039647 | ENGINE     | AI-427  | MILEAGE:      | *661,828 |  |
|              |                   | MAKE:      |         |               |          |  |
| TRANSMISSION | 18                | ENGINE     | *31,484 | ENGINE HP:    | 425      |  |
| SPEEDS:      |                   | HRS:       |         |               |          |  |
| TRANSMISSION | T 318 L           |            |         | DOES A/C      | yes      |  |
| TYPE:        |                   |            |         | FUNCTION      |          |  |