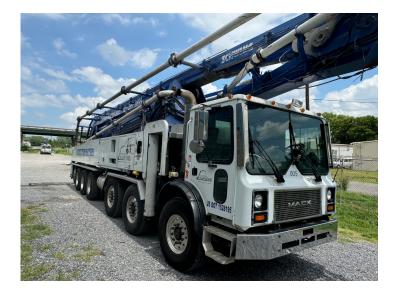

| YEAR: 2007   |                   | MAKE: Mack |         | MODEL: MR688S |          |  |
|--------------|-------------------|------------|---------|---------------|----------|--|
| VIN          | 1M2K197C07M039647 | ENGINE     | AI-427  | MILEAGE:      | *661,828 |  |
|              |                   | MAKE:      |         |               |          |  |
| TRANSMISSION | 18                | ENGINE     | *31,484 | ENGINE HP:    | 425      |  |
| SPEEDS:      |                   | HRS:       |         |               |          |  |
| TRANSMISSION | T 318 L           |            |         | DOES A/C      | yes      |  |
| TYPE:        |                   |            |         | FUNCTION      |          |  |

|               |            | _              |          |             |         |
|---------------|------------|----------------|----------|-------------|---------|
| YEAR:         | 2008       | BRAND:         | Schwing  | MODEL:      | S 58 SX |
| SERIAL #:     | 5800076    | BOOM LENGTH:   | 61 meter | PUMP KIT:   | 2525H-6 |
| FOLD STYLE:   | X ROLL     | RADIO REMOTE:  | XYES     | PUMP HOURS: | 7673    |
|               | □ z воом   |                | □ NO     |             |         |
| PROPORTIONAL: | x yes 🗆 no | CYLINDER SIZE: | 10 in    |             |         |