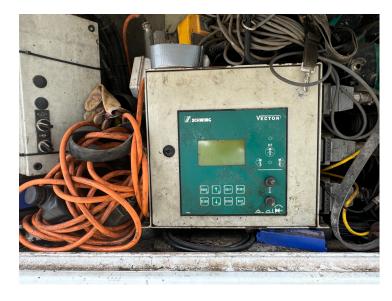

|               |            | _              |          |             |         |
|---------------|------------|----------------|----------|-------------|---------|
| YEAR:         | 2008       | BRAND:         | Schwing  | MODEL:      | S 58 SX |
| SERIAL #:     | 5800076    | BOOM LENGTH:   | 61 meter | PUMP KIT:   | 2525H-6 |
| FOLD STYLE:   | X ROLL     | RADIO REMOTE:  | XYES     | PUMP HOURS: | 7673    |
|               | □ z воом   |                | □ NO     |             |         |
| PROPORTIONAL: | x yes 🗆 no | CYLINDER SIZE: | 10 in    |             |         |

|                                                                                                                                                                                            |                                             |                  |               | Excellent | Very Good      | Good       | Fair |
|--------------------------------------------------------------------------------------------------------------------------------------------------------------------------------------------|---------------------------------------------|------------------|---------------|-----------|----------------|------------|------|
| General <b>Opera</b>                                                                                                                                                                       | General <b>Operation</b> – Pump Check box □ |                  |               |           | Х              |            |      |
| Overall <b>Condit</b>                                                                                                                                                                      | t <b>ion</b> - Pump                         | Check box 2      |               |           |                | Х          |      |
| General Operat                                                                                                                                                                             | tions – Truck                               | Check box 2      |               |           |                | Х          |      |
| General Condi                                                                                                                                                                              | tion - Truck                                | Check b          | ox ?          |           |                | Х          |      |
| Cab Exterior                                                                                                                                                                               | Condition:                                  | Check bo         | Ox 🛚          |           |                | Х          |      |
| Cab Interior (                                                                                                                                                                             | Condition:                                  | Check bo         | OX 🛚          |           |                | Х          |      |
| Front T                                                                                                                                                                                    | ires:                                       | 90%              |               |           |                |            |      |
| Rear Ti                                                                                                                                                                                    | ires:                                       | 90%              |               |           |                |            |      |
| PTO Cond                                                                                                                                                                                   | dition:                                     | Check bo         | Check box □   |           |                | х          |      |
| PTO Va                                                                                                                                                                                     | lue:                                        | 50% we           | ear           |           |                |            |      |
| Wear Part                                                                                                                                                                                  | : Value:                                    | 50% wear         |               |           |                |            |      |
| Material Cy                                                                                                                                                                                | ylinders:                                   | 50% we           | ear           |           |                |            |      |
| Boom Sy                                                                                                                                                                                    | rstem:                                      | 35% wear         |               |           |                |            |      |
| Agitator:                                                                                                                                                                                  |                                             | Check box 2      |               |           | Х              |            |      |
| Hopper Condition:                                                                                                                                                                          |                                             | Check box 🛚      |               |           | х              |            |      |
| Paint Condition:                                                                                                                                                                           |                                             | Check box 🛚      |               |           |                | Х          |      |
| Boom Certified:                                                                                                                                                                            |                                             | x YES □ NO       |               |           |                |            |      |
| Date Boom Last Inspected:                                                                                                                                                                  |                                             | 12/23            |               |           |                |            |      |
| Expiry Date of last Commercial Vehicle Inspection:                                                                                                                                         |                                             | 12/23            |               |           |                |            |      |
|                                                                                                                                                                                            |                                             |                  |               |           | -              |            |      |
|                                                                                                                                                                                            |                                             |                  |               |           |                |            |      |
|                                                                                                                                                                                            |                                             |                  |               |           |                |            |      |
| To all Day                                                                                                                                                                                 | V VEC                                       | O Tin Hass       | V VEC         | □ №       | Outrises Pada  | V VEC. D N |      |
| Tool Box<br>Spare Remote                                                                                                                                                                   | x YES □ NO<br>xYES □ NO                     | <del>-   '</del> | x YES<br>xyes | □ NO      | Outrigger Pads | x YES 🗆 N  | 0    |
| Spare Kemote                                                                                                                                                                               | ATES LING                                   | o water riose    | ATES          |           |                | ļ          |      |
|                                                                                                                                                                                            |                                             |                  |               |           |                |            |      |
|                                                                                                                                                                                            |                                             |                  |               |           |                |            |      |
| *Reman engine installed by Mack in 2016 @ 382,026 miles and 13,493 engine hrs Refurbished pump by CPR in 2017 which includes all new hydraulic pumps and converted from a 58 to a 61 meter |                                             |                  |               |           |                |            |      |
|                                                                                                                                                                                            |                                             |                  |               |           |                |            |      |
|                                                                                                                                                                                            |                                             |                  |               |           |                |            |      |
| DATE OF EVALUAT                                                                                                                                                                            | ION:                                        | 7/8/24           |               |           |                |            |      |
| COMPLETED BY:                                                                                                                                                                              |                                             | Jason Pitt       |               |           |                |            |      |