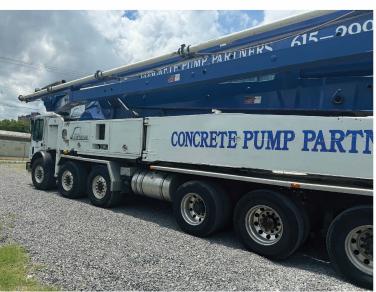

|               |            | _              |          |             |         |
|---------------|------------|----------------|----------|-------------|---------|
| YEAR:         | 2008       | BRAND:         | Schwing  | MODEL:      | S 58 SX |
| SERIAL #:     | 5800076    | BOOM LENGTH:   | 61 meter | PUMP KIT:   | 2525H-6 |
| FOLD STYLE:   | X ROLL     | RADIO REMOTE:  | XYES     | PUMP HOURS: | 7673    |
|               | □ z воом   |                | □ NO     |             |         |
| PROPORTIONAL: | x yes 🗆 no | CYLINDER SIZE: | 10 in    |             |         |

|                                                                                                                                                                                            |                                             |                  |               | Excellent | Very Good      | Good       | Fair |
|--------------------------------------------------------------------------------------------------------------------------------------------------------------------------------------------|---------------------------------------------|------------------|---------------|-----------|----------------|------------|------|
| General <b>Opera</b>                                                                                                                                                                       | General <b>Operation</b> – Pump Check box □ |                  |               |           | Х              |            |      |
| Overall <b>Condit</b>                                                                                                                                                                      | t <b>ion</b> - Pump                         | Check box 2      |               |           |                | Х          |      |
| General Operat                                                                                                                                                                             | tions – Truck                               | Check box 2      |               |           |                | Х          |      |
| General Condi                                                                                                                                                                              | tion - Truck                                | Check b          | ox ?          |           |                | Х          |      |
| Cab Exterior                                                                                                                                                                               | Condition:                                  | Check bo         | Ox 🛚          |           |                | Х          |      |
| Cab Interior (                                                                                                                                                                             | Condition:                                  | Check bo         | OX 🛚          |           |                | Х          |      |
| Front T                                                                                                                                                                                    | ires:                                       | 90%              |               |           |                |            |      |
| Rear Ti                                                                                                                                                                                    | ires:                                       | 90%              |               |           |                |            |      |
| PTO Cond                                                                                                                                                                                   | dition:                                     | Check bo         | Check box □   |           |                | х          |      |
| PTO Va                                                                                                                                                                                     | lue:                                        | 50% we           | ear           |           |                |            |      |
| Wear Part                                                                                                                                                                                  | : Value:                                    | 50% wear         |               |           |                |            |      |
| Material Cy                                                                                                                                                                                | ylinders:                                   | 50% we           | ear           |           |                |            |      |
| Boom Sy                                                                                                                                                                                    | rstem:                                      | 35% wear         |               |           |                |            |      |
| Agitator:                                                                                                                                                                                  |                                             | Check box 2      |               |           | Х              |            |      |
| Hopper Condition:                                                                                                                                                                          |                                             | Check box 🛚      |               |           | х              |            |      |
| Paint Condition:                                                                                                                                                                           |                                             | Check box 🛚      |               |           |                | Х          |      |
| Boom Certified:                                                                                                                                                                            |                                             | x YES □ NO       |               |           |                |            |      |
| Date Boom Last Inspected:                                                                                                                                                                  |                                             | 12/23            |               |           |                |            |      |
| Expiry Date of last Commercial Vehicle Inspection:                                                                                                                                         |                                             | 12/23            |               |           |                |            |      |
|                                                                                                                                                                                            |                                             |                  |               |           | -              |            |      |
|                                                                                                                                                                                            |                                             |                  |               |           |                |            |      |
|                                                                                                                                                                                            |                                             |                  |               |           |                |            |      |
| To all Day                                                                                                                                                                                 | V VEC                                       | O Tin Hass       | V VEC         | □ №       | Outrises Pada  | V VEC. D N |      |
| Tool Box<br>Spare Remote                                                                                                                                                                   | x YES □ NO<br>xYES □ NO                     | <del>-   '</del> | x YES<br>xyes | □ NO      | Outrigger Pads | x YES 🗆 N  | 0    |
| Spare Kemote                                                                                                                                                                               | ATES LING                                   | o water riose    | ATES          |           |                | ļ          |      |
|                                                                                                                                                                                            |                                             |                  |               |           |                |            |      |
|                                                                                                                                                                                            |                                             |                  |               |           |                |            |      |
| *Reman engine installed by Mack in 2016 @ 382,026 miles and 13,493 engine hrs Refurbished pump by CPR in 2017 which includes all new hydraulic pumps and converted from a 58 to a 61 meter |                                             |                  |               |           |                |            |      |
|                                                                                                                                                                                            |                                             |                  |               |           |                |            |      |
|                                                                                                                                                                                            |                                             |                  |               |           |                |            |      |
| DATE OF EVALUAT                                                                                                                                                                            | ION:                                        | 7/8/24           |               |           |                |            |      |
| COMPLETED BY:                                                                                                                                                                              |                                             | Jason Pitt       |               |           |                |            |      |