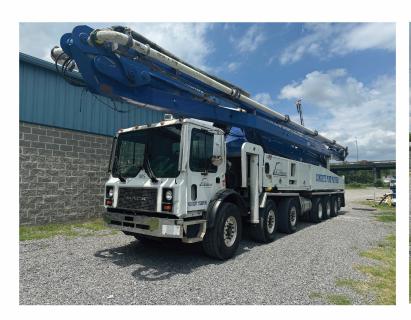

| YEAR: 2007   |                   | MAKE: Mack |         | MODEL: MR688S |          |  |
|--------------|-------------------|------------|---------|---------------|----------|--|
| VIN          | 1M2K197C07M039647 | ENGINE     | AI-427  | MILEAGE:      | *661,828 |  |
|              |                   | MAKE:      |         |               |          |  |
| TRANSMISSION | 18                | ENGINE     | *31,484 | ENGINE HP:    | 425      |  |
| SPEEDS:      |                   | HRS:       |         |               |          |  |
| TRANSMISSION | T 318 L           |            |         | DOES A/C      | yes      |  |
| TYPE:        |                   |            |         | FUNCTION      |          |  |

|               |            | _              |          |             |         |
|---------------|------------|----------------|----------|-------------|---------|
| YEAR:         | 2008       | BRAND:         | Schwing  | MODEL:      | S 58 SX |
| SERIAL #:     | 5800076    | BOOM LENGTH:   | 61 meter | PUMP KIT:   | 2525H-6 |
| FOLD STYLE:   | X ROLL     | RADIO REMOTE:  | XYES     | PUMP HOURS: | 7673    |
|               | □ z воом   |                | □ NO     |             |         |
| PROPORTIONAL: | x yes 🗆 no | CYLINDER SIZE: | 10 in    |             |         |

|                                                                                                                                                                                            |                                             |                  |               | Excellent | Very Good      | Good       | Fair |
|--------------------------------------------------------------------------------------------------------------------------------------------------------------------------------------------|---------------------------------------------|------------------|---------------|-----------|----------------|------------|------|
| General <b>Opera</b>                                                                                                                                                                       | General <b>Operation</b> – Pump Check box □ |                  |               |           | Х              |            |      |
| Overall <b>Condit</b>                                                                                                                                                                      | t <b>ion</b> - Pump                         | Check box 2      |               |           |                | Х          |      |
| General Operat                                                                                                                                                                             | tions – Truck                               | Check box 2      |               |           |                | Х          |      |
| General Condi                                                                                                                                                                              | tion - Truck                                | Check b          | ox ?          |           |                | Х          |      |
| Cab Exterior                                                                                                                                                                               | Condition:                                  | Check bo         | Ox 🛚          |           |                | Х          |      |
| Cab Interior (                                                                                                                                                                             | Condition:                                  | Check bo         | OX 🛚          |           |                | Х          |      |
| Front T                                                                                                                                                                                    | ires:                                       | 90%              |               |           |                |            |      |
| Rear Ti                                                                                                                                                                                    | ires:                                       | 90%              |               |           |                |            |      |
| PTO Cond                                                                                                                                                                                   | dition:                                     | Check bo         | Check box □   |           |                | х          |      |
| PTO Va                                                                                                                                                                                     | lue:                                        | 50% we           | ear           |           |                |            |      |
| Wear Part                                                                                                                                                                                  | : Value:                                    | 50% wear         |               |           |                |            |      |
| Material Cy                                                                                                                                                                                | ylinders:                                   | 50% we           | ear           |           |                |            |      |
| Boom Sy                                                                                                                                                                                    | rstem:                                      | 35% wear         |               |           |                |            |      |
| Agitator:                                                                                                                                                                                  |                                             | Check box 2      |               |           | Х              |            |      |
| Hopper Condition:                                                                                                                                                                          |                                             | Check box 🛚      |               |           | х              |            |      |
| Paint Condition:                                                                                                                                                                           |                                             | Check box 🛚      |               |           |                | Х          |      |
| Boom Certified:                                                                                                                                                                            |                                             | x YES □ NO       |               |           |                |            |      |
| Date Boom Last Inspected:                                                                                                                                                                  |                                             | 12/23            |               |           |                |            |      |
| Expiry Date of last Commercial Vehicle Inspection:                                                                                                                                         |                                             | 12/23            |               |           |                |            |      |
|                                                                                                                                                                                            |                                             |                  |               |           | -              |            |      |
|                                                                                                                                                                                            |                                             |                  |               |           |                |            |      |
|                                                                                                                                                                                            |                                             |                  |               |           |                |            |      |
| To all Day                                                                                                                                                                                 | V VEC                                       | O Tin Hass       | V VEC         | □ №       | Outrises Pada  | V VEC. D N |      |
| Tool Box<br>Spare Remote                                                                                                                                                                   | x YES □ NO<br>xYES □ NO                     | <del>-   '</del> | x YES<br>xyes | □ NO      | Outrigger Pads | x YES 🗆 N  | 0    |
| Spare Kemote                                                                                                                                                                               | ATES LING                                   | o water riose    | ATES          |           |                | ļ          |      |
|                                                                                                                                                                                            |                                             |                  |               |           |                |            |      |
|                                                                                                                                                                                            |                                             |                  |               |           |                |            |      |
| *Reman engine installed by Mack in 2016 @ 382,026 miles and 13,493 engine hrs Refurbished pump by CPR in 2017 which includes all new hydraulic pumps and converted from a 58 to a 61 meter |                                             |                  |               |           |                |            |      |
|                                                                                                                                                                                            |                                             |                  |               |           |                |            |      |
|                                                                                                                                                                                            |                                             |                  |               |           |                |            |      |
| DATE OF EVALUAT                                                                                                                                                                            | ION:                                        | 7/8/24           |               |           |                |            |      |
| COMPLETED BY:                                                                                                                                                                              |                                             | Jason Pitt       |               |           |                |            |      |