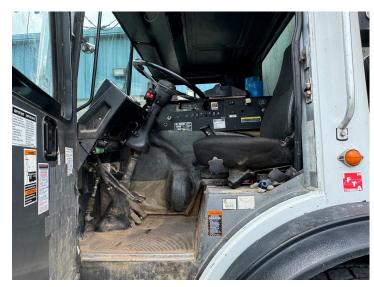

|                                                                                                                                                                                            |                                             |                  |               | Excellent | Very Good      | Good       | Fair |
|--------------------------------------------------------------------------------------------------------------------------------------------------------------------------------------------|---------------------------------------------|------------------|---------------|-----------|----------------|------------|------|
| General <b>Opera</b>                                                                                                                                                                       | General <b>Operation</b> – Pump Check box □ |                  |               |           | Х              |            |      |
| Overall <b>Condit</b>                                                                                                                                                                      | t <b>ion</b> - Pump                         | Check box 2      |               |           |                | Х          |      |
| General Operat                                                                                                                                                                             | tions – Truck                               | Check box 2      |               |           |                | Х          |      |
| General Condi                                                                                                                                                                              | tion - Truck                                | Check b          | ox ?          |           |                | Х          |      |
| Cab Exterior                                                                                                                                                                               | Condition:                                  | Check bo         | Ox 🛚          |           |                | Х          |      |
| Cab Interior (                                                                                                                                                                             | Condition:                                  | Check bo         | OX 🛚          |           |                | Х          |      |
| Front T                                                                                                                                                                                    | ires:                                       | 90%              |               |           |                |            |      |
| Rear Ti                                                                                                                                                                                    | ires:                                       | 90%              |               |           |                |            |      |
| PTO Cond                                                                                                                                                                                   | dition:                                     | Check bo         | Check box □   |           |                | х          |      |
| PTO Va                                                                                                                                                                                     | lue:                                        | 50% we           | ear           |           |                |            |      |
| Wear Part                                                                                                                                                                                  | : Value:                                    | 50% wear         |               |           |                |            |      |
| Material Cy                                                                                                                                                                                | ylinders:                                   | 50% we           | ear           |           |                |            |      |
| Boom Sy                                                                                                                                                                                    | rstem:                                      | 35% wear         |               |           |                |            |      |
| Agitator:                                                                                                                                                                                  |                                             | Check box 2      |               |           | Х              |            |      |
| Hopper Condition:                                                                                                                                                                          |                                             | Check box 🛚      |               |           | х              |            |      |
| Paint Condition:                                                                                                                                                                           |                                             | Check box 🛚      |               |           |                | Х          |      |
| Boom Certified:                                                                                                                                                                            |                                             | x YES □ NO       |               |           |                |            |      |
| Date Boom Last Inspected:                                                                                                                                                                  |                                             | 12/23            |               |           |                |            |      |
| Expiry Date of last Commercial Vehicle Inspection:                                                                                                                                         |                                             | 12/23            |               |           |                |            |      |
|                                                                                                                                                                                            |                                             |                  |               |           | -              |            |      |
|                                                                                                                                                                                            |                                             |                  |               |           |                |            |      |
|                                                                                                                                                                                            |                                             |                  |               |           |                |            |      |
| To all Day                                                                                                                                                                                 | V VEC                                       | O Tin Hass       | V VEC         | □ №       | Outrises Pada  | V VEC. D N |      |
| Tool Box<br>Spare Remote                                                                                                                                                                   | x YES □ NO<br>xYES □ NO                     | <del>-   '</del> | x YES<br>xyes | □ NO      | Outrigger Pads | x YES 🗆 N  | 0    |
| Spare Kemote                                                                                                                                                                               | ATES LING                                   | o water riose    | ATES          |           |                | ļ          |      |
|                                                                                                                                                                                            |                                             |                  |               |           |                |            |      |
|                                                                                                                                                                                            |                                             |                  |               |           |                |            |      |
| *Reman engine installed by Mack in 2016 @ 382,026 miles and 13,493 engine hrs Refurbished pump by CPR in 2017 which includes all new hydraulic pumps and converted from a 58 to a 61 meter |                                             |                  |               |           |                |            |      |
|                                                                                                                                                                                            |                                             |                  |               |           |                |            |      |
|                                                                                                                                                                                            |                                             |                  |               |           |                |            |      |
| DATE OF EVALUAT                                                                                                                                                                            | ION:                                        | 7/8/24           |               |           |                |            |      |
| COMPLETED BY:                                                                                                                                                                              |                                             | Jason Pitt       |               |           |                |            |      |