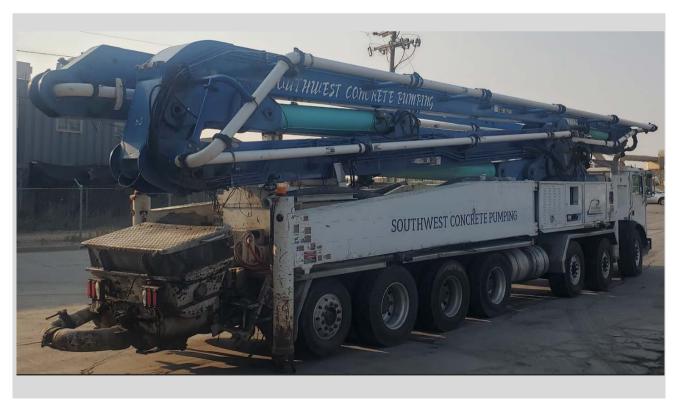

| YEAR:         | 2007       | BRAND:         | Schwing  | MODEL:      | S 61SX |
|---------------|------------|----------------|----------|-------------|--------|
| SERIAL #:     | 1705322039 | BOOM LENGTH:   | 61 meter | PUMP KIT:   | 2525-6 |
| FOLD STYLE:   | ROLL       | RADIO REMOTE:  | YES      | PUMP HOURS: | 19,732 |
| PROPORTIONAL: | YES        | CYLINDER SIZE: | 10 in    |             |        |

|                                                             |                      |                              |               | Excellent | Very Good                | Good      | Fair |
|-------------------------------------------------------------|----------------------|------------------------------|---------------|-----------|--------------------------|-----------|------|
| General <b>Opera</b>                                        | tion – Pump          |                              |               |           |                          | Х         |      |
| Overall <b>Condition</b> - Pump                             |                      |                              |               |           |                          | Х         |      |
| General Operat                                              | tions – Truck        |                              |               |           |                          | Х         |      |
| General Condi                                               | tion - Truck         |                              |               |           |                          | Х         |      |
| Cab Exterior                                                | Condition:           |                              |               |           |                          | Х         |      |
| Cab Interior (                                              | Condition:           |                              |               |           |                          | Х         |      |
| Front T                                                     | ires:                | 75% remaining                |               |           |                          |           |      |
| Rear Ti                                                     | ires:                | 75% remaining                |               |           |                          |           |      |
| PTO Cond                                                    | dition:              |                              |               |           |                          | Х         |      |
| PTO Va                                                      | ılue:                | 50%                          |               |           |                          |           |      |
| Wear Part                                                   | : Value:             | Enter % here.                |               |           |                          |           |      |
| Material Cy                                                 | Material Cylinders:  |                              | Enter % here. |           |                          |           |      |
| Boom System:                                                |                      | 98% remaining.TW<br>Conforms |               |           |                          |           |      |
| Agitator:                                                   |                      |                              |               |           |                          | Х         |      |
| Hopper Condition:                                           |                      |                              |               |           |                          | Х         |      |
| Paint Condition:                                            |                      |                              |               |           |                          | Х         |      |
| Boom Ce                                                     | rtified:             | X YES □ NO                   |               |           |                          |           |      |
| Date Boom Las                                               | t Inspected:         | 7/21/23                      |               |           |                          |           |      |
| Expiry Date of last Commercial  Vehicle Inspection:         |                      | 9/19/23                      |               |           |                          |           |      |
|                                                             |                      |                              |               |           | •                        |           |      |
|                                                             |                      |                              |               |           |                          |           |      |
|                                                             |                      |                              |               |           |                          |           |      |
| Tool Box                                                    | X YES 🗆 NO           | D. Tin Hose                  | X YES         |           | Outrigger Dade           | X YES 🗆 N |      |
| Spare Remote                                                | XYES \( \text{NC} \) | 1                            |               | □ NO      | Outrigger Pads X YES  NO |           |      |
| Spare Kerriote                                              | ATES LINC            | o water nose                 | ATES          |           |                          |           |      |
|                                                             |                      |                              |               |           |                          |           |      |
|                                                             |                      |                              |               |           |                          |           |      |
| 75% wear parts remaining. Carbide components                |                      |                              |               |           |                          |           |      |
| Pump is overall good condition and has been well maintained |                      |                              |               |           |                          |           |      |
| anny is overall good condition and has been well maintained |                      |                              |               |           |                          |           |      |
|                                                             |                      |                              |               |           |                          |           |      |
|                                                             |                      |                              |               |           |                          |           |      |
| DATE OF EVALUATION                                          | ION:                 | 7/22/24                      |               |           |                          |           |      |
| DATE OF EVALUAT                                             |                      | 7/23/24                      |               |           |                          |           |      |
| COMPLETED BY: E.Ball                                        |                      |                              |               |           |                          |           |      |