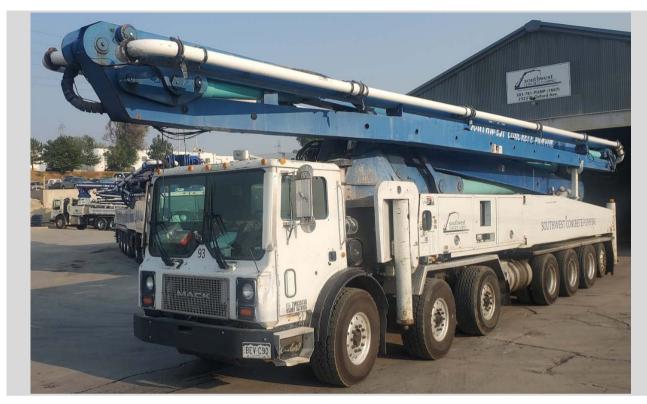

| YEAR:        | 2007              | MAKE:  | Mack   | MODEL:     | MR688S  |
|--------------|-------------------|--------|--------|------------|---------|
| VIN          | 1M2K201C17M039738 | ENGINE | Mack   | MILEAGE:   | 764,842 |
|              |                   | MAKE:  |        |            |         |
| TRANSMISSION | Automatic         | ENGINE | 29,022 | ENGINE HP: | 450     |
| SPEEDS:      |                   | HRS:   |        |            |         |
| TRANSMISSION | Allison           |        |        | DOES A/C   | yes     |
| TYPE:        |                   |        |        | FUNCTION   |         |

| YEAR:         | 2007       | BRAND:         | Schwing  | MODEL:      | S 61SX |
|---------------|------------|----------------|----------|-------------|--------|
| SERIAL #:     | 1705322039 | BOOM LENGTH:   | 61 meter | PUMP KIT:   | 2525-6 |
| FOLD STYLE:   | ROLL       | RADIO REMOTE:  | YES      | PUMP HOURS: | 19,732 |
| PROPORTIONAL: | YES        | CYLINDER SIZE: | 10 in    |             |        |