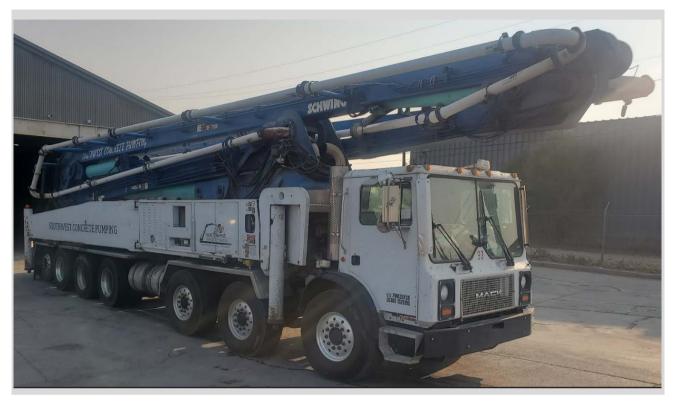

| YEAR:         | 2007       | BRAND:         | Schwing  | MODEL:      | S 61SX |
|---------------|------------|----------------|----------|-------------|--------|
| SERIAL #:     | 1705322039 | BOOM LENGTH:   | 61 meter | PUMP KIT:   | 2525-6 |
| FOLD STYLE:   | ROLL       | RADIO REMOTE:  | YES      | PUMP HOURS: | 19,732 |
| PROPORTIONAL: | YES        | CYLINDER SIZE: | 10 in    |             |        |

|                                                             |                      |                              |               | Excellent | Very Good                | Good      | Fair |
|-------------------------------------------------------------|----------------------|------------------------------|---------------|-----------|--------------------------|-----------|------|
| General <b>Opera</b>                                        | tion – Pump          |                              |               |           |                          | Х         |      |
| Overall <b>Condition</b> - Pump                             |                      |                              |               |           |                          | Х         |      |
| General Operat                                              | tions – Truck        |                              |               |           |                          | Х         |      |
| General Condi                                               | tion - Truck         |                              |               |           |                          | Х         |      |
| Cab Exterior                                                | Condition:           |                              |               |           |                          | Х         |      |
| Cab Interior (                                              | Condition:           |                              |               |           |                          | Х         |      |
| Front T                                                     | ires:                | 75% remaining                |               |           |                          |           |      |
| Rear Ti                                                     | ires:                | 75% remaining                |               |           |                          |           |      |
| PTO Cond                                                    | dition:              |                              |               |           |                          | Х         |      |
| PTO Va                                                      | ılue:                | 50%                          |               |           |                          |           |      |
| Wear Part                                                   | : Value:             | Enter % here.                |               |           |                          |           |      |
| Material Cy                                                 | Material Cylinders:  |                              | Enter % here. |           |                          |           |      |
| Boom System:                                                |                      | 98% remaining.TW<br>Conforms |               |           |                          |           |      |
| Agitator:                                                   |                      |                              |               |           |                          | Х         |      |
| Hopper Condition:                                           |                      |                              |               |           |                          | Х         |      |
| Paint Condition:                                            |                      |                              |               |           |                          | Х         |      |
| Boom Ce                                                     | rtified:             | X YES □ NO                   |               |           |                          |           |      |
| Date Boom Las                                               | t Inspected:         | 7/21/23                      |               |           |                          |           |      |
| Expiry Date of last Commercial  Vehicle Inspection:         |                      | 9/19/23                      |               |           |                          |           |      |
|                                                             |                      |                              |               |           | •                        |           |      |
|                                                             |                      |                              |               |           |                          |           |      |
|                                                             |                      |                              |               |           |                          |           |      |
| Tool Box                                                    | X YES 🗆 NO           | D. Tin Hose                  | X YES         |           | Outrigger Dade           | X YES 🗆 N |      |
| Spare Remote                                                | XYES \( \text{NC} \) | 1                            |               | □ NO      | Outrigger Pads X YES  NO |           |      |
| Spare Kerriote                                              | ATES LINC            | o water nose                 | ATES          |           |                          |           |      |
|                                                             |                      |                              |               |           |                          |           |      |
|                                                             |                      |                              |               |           |                          |           |      |
| 75% wear parts remaining. Carbide components                |                      |                              |               |           |                          |           |      |
| Pump is overall good condition and has been well maintained |                      |                              |               |           |                          |           |      |
| anny is overall good condition and has been well maintained |                      |                              |               |           |                          |           |      |
|                                                             |                      |                              |               |           |                          |           |      |
|                                                             |                      |                              |               |           |                          |           |      |
| DATE OF EVALUATION                                          | ION:                 | 7/22/24                      |               |           |                          |           |      |
| DATE OF EVALUAT                                             |                      | 7/23/24                      |               |           |                          |           |      |
| COMPLETED BY: E.Ball                                        |                      |                              |               |           |                          |           |      |