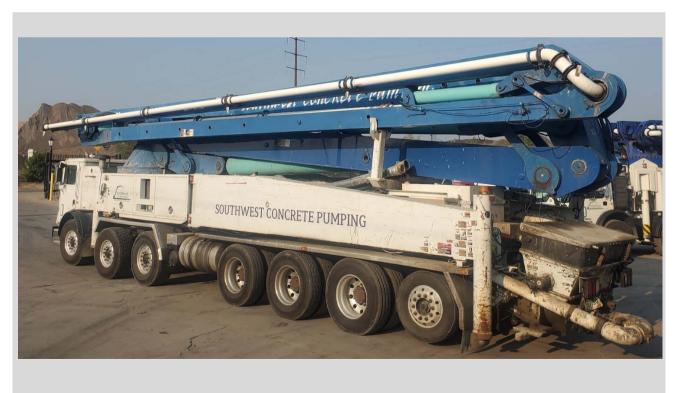

| YEAR:         | 2007       | BRAND:         | Schwing  | MODEL:      | S 61SX |
|---------------|------------|----------------|----------|-------------|--------|
| SERIAL #:     | 1705322039 | BOOM LENGTH:   | 61 meter | PUMP KIT:   | 2525-6 |
| FOLD STYLE:   | ROLL       | RADIO REMOTE:  | YES      | PUMP HOURS: | 19,732 |
| PROPORTIONAL: | YES        | CYLINDER SIZE: | 10 in    |             |        |

|                                                             |                      |                              |               | Excellent | Very Good                | Good      | Fair |
|-------------------------------------------------------------|----------------------|------------------------------|---------------|-----------|--------------------------|-----------|------|
| General <b>Opera</b>                                        | tion – Pump          |                              |               |           |                          | Х         |      |
| Overall <b>Condition</b> - Pump                             |                      |                              |               |           |                          | Х         |      |
| General Operat                                              | tions – Truck        |                              |               |           |                          | Х         |      |
| General Condi                                               | tion - Truck         |                              |               |           |                          | Х         |      |
| Cab Exterior                                                | Condition:           |                              |               |           |                          | Х         |      |
| Cab Interior (                                              | Condition:           |                              |               |           |                          | Х         |      |
| Front T                                                     | ires:                | 75% remaining                |               |           |                          |           |      |
| Rear Ti                                                     | ires:                | 75% remaining                |               |           |                          |           |      |
| PTO Cond                                                    | dition:              |                              |               |           |                          | Х         |      |
| PTO Va                                                      | ılue:                | 50%                          |               |           |                          |           |      |
| Wear Part                                                   | : Value:             | Enter % here.                |               |           |                          |           |      |
| Material Cy                                                 | Material Cylinders:  |                              | Enter % here. |           |                          |           |      |
| Boom System:                                                |                      | 98% remaining.TW<br>Conforms |               |           |                          |           |      |
| Agitator:                                                   |                      |                              |               |           |                          | Х         |      |
| Hopper Condition:                                           |                      |                              |               |           |                          | Х         |      |
| Paint Condition:                                            |                      |                              |               |           |                          | Х         |      |
| Boom Ce                                                     | rtified:             | X YES □ NO                   |               |           |                          |           |      |
| Date Boom Las                                               | t Inspected:         | 7/21/23                      |               |           |                          |           |      |
| Expiry Date of last Commercial  Vehicle Inspection:         |                      | 9/19/23                      |               |           |                          |           |      |
|                                                             |                      |                              |               |           | •                        |           |      |
|                                                             |                      |                              |               |           |                          |           |      |
|                                                             |                      |                              |               |           |                          |           |      |
| Tool Box                                                    | X YES 🗆 NO           | D. Tin Hose                  | X YES         |           | Outrigger Dade           | X YES 🗆 N |      |
| Spare Remote                                                | XYES \( \text{NC} \) | 1                            |               | □ NO      | Outrigger Pads X YES  NO |           |      |
| Spare Kerriote                                              | ATES LINC            | o water nose                 | ATES          |           |                          |           |      |
|                                                             |                      |                              |               |           |                          |           |      |
|                                                             |                      |                              |               |           |                          |           |      |
| 75% wear parts remaining. Carbide components                |                      |                              |               |           |                          |           |      |
| Pump is overall good condition and has been well maintained |                      |                              |               |           |                          |           |      |
| anny is overall good condition and has been well maintained |                      |                              |               |           |                          |           |      |
|                                                             |                      |                              |               |           |                          |           |      |
|                                                             |                      |                              |               |           |                          |           |      |
| DATE OF EVALUATION                                          | ION:                 | 7/22/24                      |               |           |                          |           |      |
| DATE OF EVALUAT                                             |                      | 7/23/24                      |               |           |                          |           |      |
| COMPLETED BY: E.Ball                                        |                      |                              |               |           |                          |           |      |