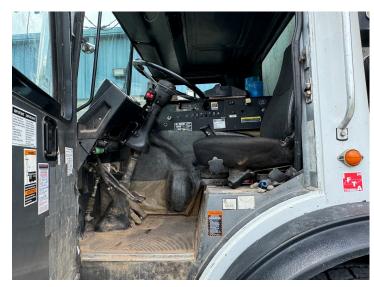

|                                                                                                              |                                |                                                    |       | Excellent | Very Good      | Good      | Fair |
|--------------------------------------------------------------------------------------------------------------|--------------------------------|----------------------------------------------------|-------|-----------|----------------|-----------|------|
| General <b>Operation</b> – Pump                                                                              |                                | Check box □                                        |       |           |                | Х         |      |
| Overall <b>Condition</b> - Pump                                                                              |                                | Check box 🛚                                        |       |           |                | Х         |      |
| General Operations – Truck                                                                                   |                                | Check box 🛚                                        |       |           |                | Х         |      |
| General Condi                                                                                                | tion - Truck                   | Check bo                                           | x ?   |           |                | Х         |      |
| Cab Exterior (                                                                                               | Condition:                     | Check bo                                           | x ?   |           |                | Х         |      |
| Cab Interior (                                                                                               | Condition:                     | Check box ☑                                        |       |           |                | Х         |      |
| Front T                                                                                                      | ires:                          | 90%                                                |       |           |                |           |      |
| Rear Ti                                                                                                      | res:                           | 90%                                                |       |           |                |           |      |
| PTO Cond                                                                                                     | dition:                        | Check box □                                        |       |           |                | х         |      |
| PTO Va                                                                                                       | lue:                           | 50% wear                                           |       |           |                |           |      |
| Wear Part                                                                                                    | Value:                         | 50% wear                                           |       |           |                |           |      |
| Material Cy                                                                                                  | /linders:                      | 50% we                                             | ar    |           |                |           |      |
| Boom Sy                                                                                                      | stem:                          | 35% we                                             | ar    |           |                |           |      |
| Agitator:                                                                                                    |                                | Check box 🛚                                        |       |           | х              |           |      |
| Hopper Condition:                                                                                            |                                | Check box 🛚                                        |       |           | Х              |           |      |
| Paint Con                                                                                                    | dition:                        | Check box 🛚                                        |       |           |                | Х         |      |
| Boom Cer                                                                                                     | rtified:                       | x YES □ NO                                         |       |           |                |           |      |
| Date Boom Las                                                                                                | Date Boom Last Inspected:      |                                                    | 12/23 |           |                |           |      |
|                                                                                                              | Expiry Date of last Commercial |                                                    | 12/23 |           |                |           |      |
| Vehicle Ins                                                                                                  |                                |                                                    |       |           |                |           |      |
|                                                                                                              |                                |                                                    |       |           |                |           |      |
|                                                                                                              |                                |                                                    |       |           |                |           |      |
|                                                                                                              | ·                              |                                                    |       |           |                |           |      |
| Tool Box                                                                                                     | x YES □ N                      | <del>-   '                                  </del> | x YES |           | Outrigger Pads | x YES 🗆 N | 0    |
| Spare Remote                                                                                                 | xYES □ NO                      | D Water Hose                                       | XYES  | □ NO      |                |           |      |
|                                                                                                              |                                |                                                    |       |           |                |           |      |
|                                                                                                              |                                |                                                    |       |           |                |           |      |
| *Reman engine installed by Mack in 2016 @ 382,026 miles and 13,493 engine hrs                                |                                |                                                    |       |           |                |           |      |
| Refurbished pump by CPR in 2017 which includes all new hydraulic pumps and converted from a 58 to a 61 meter |                                |                                                    |       |           |                |           |      |
|                                                                                                              |                                |                                                    |       |           |                |           |      |
|                                                                                                              |                                |                                                    |       |           |                |           |      |
|                                                                                                              |                                |                                                    |       |           |                |           |      |
|                                                                                                              |                                |                                                    |       |           |                |           |      |
| DATE OF EVALUATION: 7/8/24                                                                                   |                                |                                                    |       |           |                |           |      |