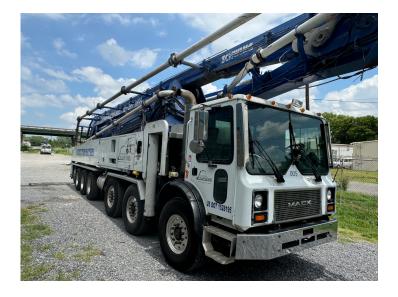

| YEAR:        | 2007              | MAKE:  | Mack    | MODEL:     | MR688S   |
|--------------|-------------------|--------|---------|------------|----------|
| VIN          | 1M2K197C07M039647 | ENGINE | AI-427  | MILEAGE:   | *661,828 |
|              |                   | MAKE:  |         |            |          |
| TRANSMISSION | 18                | ENGINE | *31,484 | ENGINE HP: | 425      |
| SPEEDS:      |                   | HRS:   |         |            |          |
| TRANSMISSION | T 318 L           |        |         | DOES A/C   | yes      |
| TYPE:        |                   |        |         | FUNCTION   |          |

| YEAR:         | 2008       | BRAND:         | Schwing  | MODEL:      | S 58 SX |
|---------------|------------|----------------|----------|-------------|---------|
| SERIAL #:     | 5800076    | BOOM LENGTH:   | 61 meter | PUMP KIT:   | 2525H-6 |
| FOLD STYLE:   | X ROLL     | RADIO REMOTE:  | XYES     | PUMP HOURS: | 7673    |
|               | □ z воом   |                | □ NO     |             |         |
| PROPORTIONAL: | x yes 🗆 no | CYLINDER SIZE: | 10 in    |             |         |