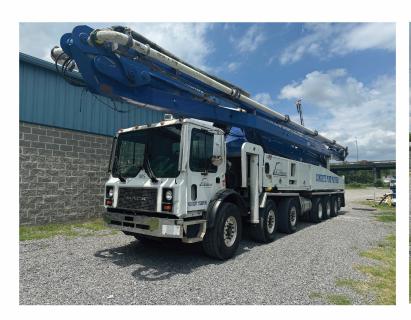

| YEAR:        | 2007              | MAKE:  | Mack    | MODEL:     | MR688S   |
|--------------|-------------------|--------|---------|------------|----------|
| VIN          | 1M2K197C07M039647 | ENGINE | AI-427  | MILEAGE:   | *661,828 |
|              |                   | MAKE:  |         |            |          |
| TRANSMISSION | 18                | ENGINE | *31,484 | ENGINE HP: | 425      |
| SPEEDS:      |                   | HRS:   |         |            |          |
| TRANSMISSION | T 318 L           |        |         | DOES A/C   | yes      |
| TYPE:        |                   |        |         | FUNCTION   |          |

| YEAR:         | 2008       | BRAND:         | Schwing  | MODEL:      | S 58 SX |
|---------------|------------|----------------|----------|-------------|---------|
| SERIAL #:     | 5800076    | BOOM LENGTH:   | 61 meter | PUMP KIT:   | 2525H-6 |
| FOLD STYLE:   | X ROLL     | RADIO REMOTE:  | XYES     | PUMP HOURS: | 7673    |
|               | □ z воом   |                | □ NO     |             |         |
| PROPORTIONAL: | x yes 🗆 no | CYLINDER SIZE: | 10 in    |             |         |