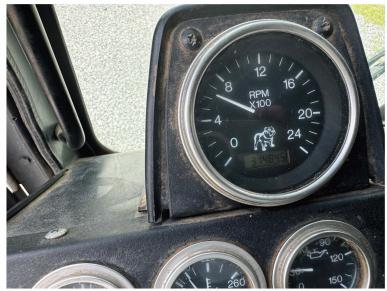

| YEAR:        | 2007              | MAKE:  | Mack    | MODEL:     | MR688S   |
|--------------|-------------------|--------|---------|------------|----------|
| VIN          | 1M2K197C07M039647 | ENGINE | AI-427  | MILEAGE:   | *661,828 |
|              |                   | MAKE:  |         |            |          |
| TRANSMISSION | 18                | ENGINE | *31,484 | ENGINE HP: | 425      |
| SPEEDS:      |                   | HRS:   |         |            |          |
| TRANSMISSION | T 318 L           |        |         | DOES A/C   | yes      |
| TYPE:        |                   |        |         | FUNCTION   |          |