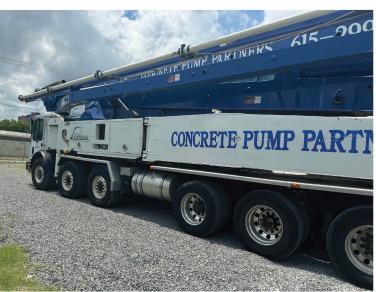

| YEAR:         | 2008       | BRAND:         | Schwing  | MODEL:      | S 58 SX |
|---------------|------------|----------------|----------|-------------|---------|
| SERIAL #:     | 5800076    | BOOM LENGTH:   | 61 meter | PUMP KIT:   | 2525H-6 |
| FOLD STYLE:   | X ROLL     | RADIO REMOTE:  | XYES     | PUMP HOURS: | 7673    |
|               | □ z воом   |                | □ NO     |             |         |
| PROPORTIONAL: | x yes 🗆 no | CYLINDER SIZE: | 10 in    |             |         |