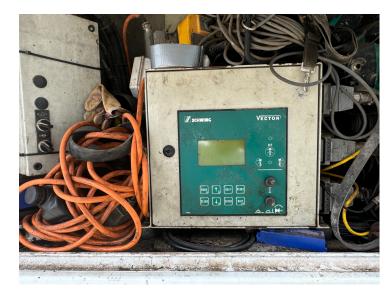

|                                                                                                              |                                |                                                    |       | Excellent | Very Good      | Good      | Fair |
|--------------------------------------------------------------------------------------------------------------|--------------------------------|----------------------------------------------------|-------|-----------|----------------|-----------|------|
| General <b>Operation</b> – Pump                                                                              |                                | Check box □                                        |       |           |                | Х         |      |
| Overall <b>Condition</b> - Pump                                                                              |                                | Check box 🛚                                        |       |           |                | Х         |      |
| General Operations – Truck                                                                                   |                                | Check box 🛚                                        |       |           |                | Х         |      |
| General Condi                                                                                                | tion - Truck                   | Check bo                                           | x ?   |           |                | Х         |      |
| Cab Exterior (                                                                                               | Condition:                     | Check bo                                           | x ?   |           |                | Х         |      |
| Cab Interior (                                                                                               | Condition:                     | Check box ☑                                        |       |           |                | Х         |      |
| Front T                                                                                                      | ires:                          | 90%                                                |       |           |                |           |      |
| Rear Ti                                                                                                      | res:                           | 90%                                                |       |           |                |           |      |
| PTO Cond                                                                                                     | dition:                        | Check box □                                        |       |           |                | х         |      |
| PTO Va                                                                                                       | lue:                           | 50% wear                                           |       |           |                |           |      |
| Wear Part                                                                                                    | Value:                         | 50% wear                                           |       |           |                |           |      |
| Material Cy                                                                                                  | /linders:                      | 50% we                                             | ar    |           |                |           |      |
| Boom Sy                                                                                                      | stem:                          | 35% we                                             | ar    |           |                |           |      |
| Agitator:                                                                                                    |                                | Check box 🛚                                        |       |           | х              |           |      |
| Hopper Condition:                                                                                            |                                | Check box 🛚                                        |       |           | Х              |           |      |
| Paint Con                                                                                                    | dition:                        | Check box 🛚                                        |       |           |                | Х         |      |
| Boom Cer                                                                                                     | rtified:                       | x YES □ NO                                         |       |           |                |           |      |
| Date Boom Las                                                                                                | Date Boom Last Inspected:      |                                                    | 12/23 |           |                |           |      |
|                                                                                                              | Expiry Date of last Commercial |                                                    | 12/23 |           |                |           |      |
| Vehicle Ins                                                                                                  |                                |                                                    |       |           |                |           |      |
|                                                                                                              |                                |                                                    |       |           |                |           |      |
|                                                                                                              |                                |                                                    |       |           |                |           |      |
|                                                                                                              | ·                              |                                                    |       |           |                |           |      |
| Tool Box                                                                                                     | x YES □ N                      | <del>-   '                                  </del> | x YES |           | Outrigger Pads | x YES 🗆 N | 0    |
| Spare Remote                                                                                                 | xYES □ NO                      | D Water Hose                                       | XYES  | □ NO      |                |           |      |
|                                                                                                              |                                |                                                    |       |           |                |           |      |
|                                                                                                              |                                |                                                    |       |           |                |           |      |
| *Reman engine installed by Mack in 2016 @ 382,026 miles and 13,493 engine hrs                                |                                |                                                    |       |           |                |           |      |
| Refurbished pump by CPR in 2017 which includes all new hydraulic pumps and converted from a 58 to a 61 meter |                                |                                                    |       |           |                |           |      |
|                                                                                                              |                                |                                                    |       |           |                |           |      |
|                                                                                                              |                                |                                                    |       |           |                |           |      |
|                                                                                                              |                                |                                                    |       |           |                |           |      |
|                                                                                                              |                                |                                                    |       |           |                |           |      |
| DATE OF EVALUATION: 7/8/24                                                                                   |                                |                                                    |       |           |                |           |      |