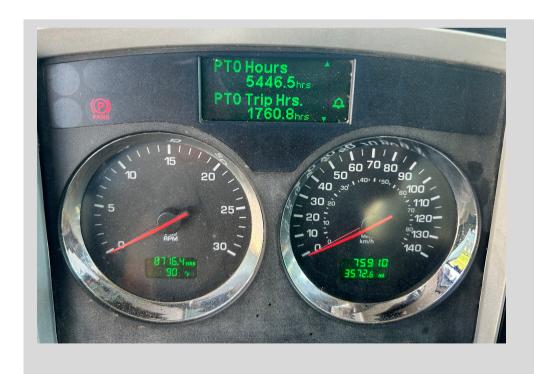

| YEAR:         | 2019          | BRAND:         | Concord  | MODEL:      | CCP-56XZ5-180 |
|---------------|---------------|----------------|----------|-------------|---------------|
| SERIAL #:     | 56XZ517180012 | BOOM LENGTH:   | 56 meter | PUMP KIT:   | 180           |
|               |               |                |          |             |               |
| FOLD STYLE:   | z воом        | RADIO REMOTE:  | XYES     | PUMP HOURS: | 1760.8        |
|               |               |                | □ NO     |             |               |
| PROPORTIONAL: | x yes 🗆 no    | CYLINDER SIZE: | 9        |             |               |