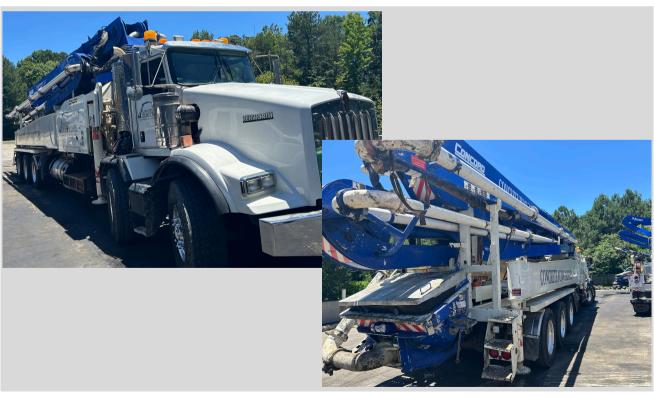

| YEAR:        | 2019              | MAKE:  | Kenworth | MODEL:     | T800   |
|--------------|-------------------|--------|----------|------------|--------|
| VIN          | 1NKDX4TX2KR997402 | ENGINE | PACCAR   | MILEAGE:   | 75,910 |
|              |                   | MAKE:  |          |            |        |
| TRANSMISSION | 18                | ENGINE | 8716.4   | ENGINE HP: | 525    |
| SPEEDS:      |                   | HRS:   |          |            |        |
| TRANSMISSION | Eaton Fuller      |        |          | DOES A/C   | Yes    |
| TYPE:        |                   |        |          | FUNCTION   |        |

| YEAR:         | 2019          | BRAND:         | Concord  | MODEL:      | CCP-56XZ5-180 |
|---------------|---------------|----------------|----------|-------------|---------------|
| SERIAL #:     | 56XZ517180012 | BOOM LENGTH:   | 56 meter | PUMP KIT:   | 180           |
|               |               |                |          |             |               |
| FOLD STYLE:   | z воом        | RADIO REMOTE:  | XYES     | PUMP HOURS: | 1760.8        |
|               |               |                | □ NO     |             |               |
| PROPORTIONAL: | x yes 🗆 no    | CYLINDER SIZE: | 9        |             |               |