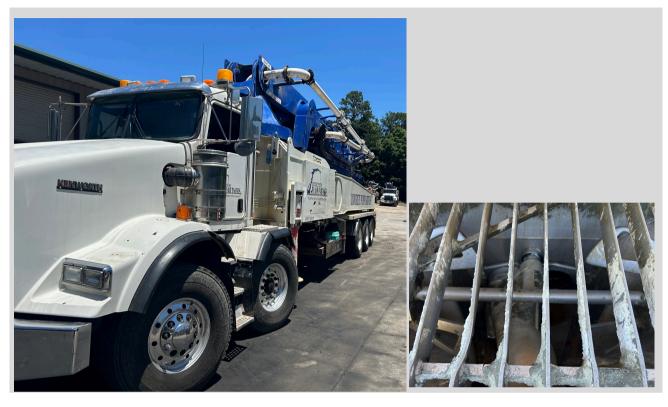

| YEAR:        | 2019              | MAKE:  | Kenworth | MODEL:     | T800   |
|--------------|-------------------|--------|----------|------------|--------|
| VIN          | 1NKDX4TX2KR997402 | ENGINE | PACCAR   | MILEAGE:   | 75,910 |
|              |                   | MAKE:  |          |            |        |
| TRANSMISSION | 18                | ENGINE | 8716.4   | ENGINE HP: | 525    |
| SPEEDS:      |                   | HRS:   |          |            |        |
| TRANSMISSION | Eaton Fuller      |        |          | DOES A/C   | Yes    |
| TYPE:        |                   |        |          | FUNCTION   |        |

| YEAR:         | 2019          | BRAND:         | Concord  | MODEL:      | CCP-56XZ5-180 |
|---------------|---------------|----------------|----------|-------------|---------------|
| SERIAL #:     | 56XZ517180012 | BOOM LENGTH:   | 56 meter | PUMP KIT:   | 180           |
|               |               |                |          |             |               |
| FOLD STYLE:   | z воом        | RADIO REMOTE:  | XYES     | PUMP HOURS: | 1760.8        |
|               |               |                | □ NO     |             |               |
| PROPORTIONAL: | x yes 🗆 no    | CYLINDER SIZE: | 9        |             |               |