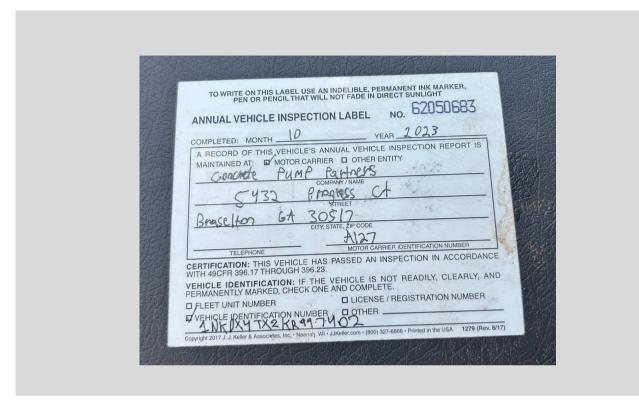

| YEAR:        | 2019              | MAKE:  | Kenworth | MODEL:     | T800   |
|--------------|-------------------|--------|----------|------------|--------|
| VIN          | 1NKDX4TX2KR997402 | ENGINE | PACCAR   | MILEAGE:   | 75,910 |
|              |                   | MAKE:  |          |            |        |
| TRANSMISSION | 18                | ENGINE | 8716.4   | ENGINE HP: | 525    |
| SPEEDS:      |                   | HRS:   |          |            |        |
| TRANSMISSION | Eaton Fuller      |        |          | DOES A/C   | Yes    |
| TYPE:        |                   |        |          | FUNCTION   |        |