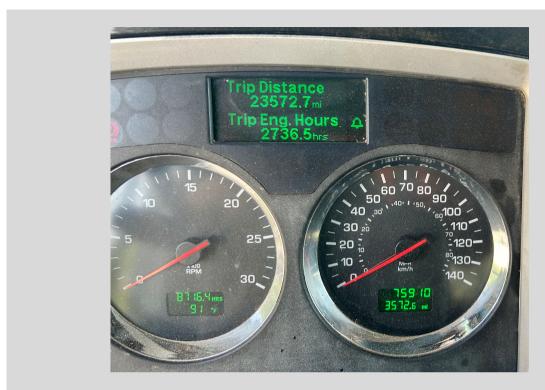

| YEAR:        | 2019              | MAKE:  | Kenworth | MODEL:     | T800   |
|--------------|-------------------|--------|----------|------------|--------|
| VIN          | 1NKDX4TX2KR997402 | ENGINE | PACCAR   | MILEAGE:   | 75,910 |
|              |                   | MAKE:  |          |            |        |
| TRANSMISSION | 18                | ENGINE | 8716.4   | ENGINE HP: | 525    |
| SPEEDS:      |                   | HRS:   |          |            |        |
| TRANSMISSION | Eaton Fuller      |        |          | DOES A/C   | Yes    |
| TYPE:        |                   |        |          | FUNCTION   |        |